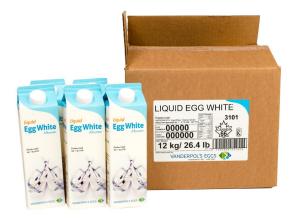

## Ingredients

Liquid Egg White, Triethyl Citrate.

Product Information

|  | Code            | 3101                 |
|--|-----------------|----------------------|
|  | SCC             | 100 69481 03100 9    |
|  | Pack Size       | 12 x 1 kg cartons    |
|  | Pack Dimensions | 9.75 x 9 x 11.8      |
|  | Sold As         | Refrigerated         |
|  | Temperature     | 1-4°C (33.8- 39.2°F) |
|  | Net Weight      | 12.00 kg             |
|  | Gross Weight    | 12.63 kg             |
|  | Shelf Life      | 90 days              |
|  | Lot Code        | DDMMY                |
|  | Best Before     | YYMMDD               |
|  | Kosher          | Yes                  |
|  | Halal           | Yes                  |