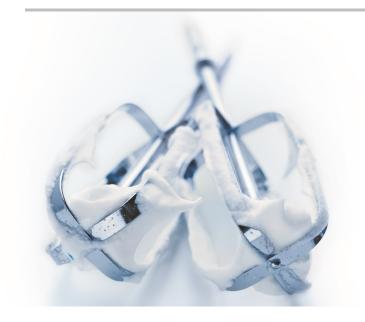

Fresh Egg White is prepared from chicken eggs. Eggs are washed and sanitized prior to being broken. The egg white is separated from the yolk and pasteurized to maintain product quality and integrity.

The addition of Xanthan Gum produces a thick and more stable whipped egg white.