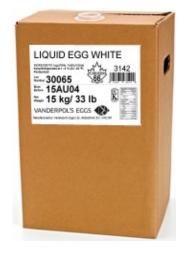

## **Product Information**

| Code            | 3142                 |  |  |
|-----------------|----------------------|--|--|
| SCC             | 000 69481 03142 2    |  |  |
| Pack Size       | 15 kg bag in box     |  |  |
| Pack Dimensions | 8.94 x 8.94 x 11.92  |  |  |
| Sold As         | Refrigerated         |  |  |
| Temperature     | 1-4°C (33.8- 39.2°F) |  |  |
| Net Weight      | 15.00 kg             |  |  |
| Gross Weight    | 15.79 kg             |  |  |
| Shelf Life      | 35 days              |  |  |
| Lot Code        | DDMMY                |  |  |
| Best Before     | YYMMDD               |  |  |
| Kosher          | Yes                  |  |  |
| Halal           | Yes                  |  |  |