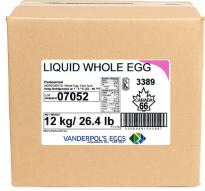

## **Product Information**

| Code            | 3389                 |  |  |
|-----------------|----------------------|--|--|
| SCC             | 200 69481 04388 7    |  |  |
| Pack Size       | 6 x 2 kg cartons     |  |  |
| Pack Dimensions | 12.1 x 8.2 x 10.6    |  |  |
| Sold As         | Refrigerated         |  |  |
| Temperature     | 1-4°C (33.8- 39.2°F) |  |  |
| Net Weight      | 12.00 kg             |  |  |
| Gross Weight    | 12.65 kg             |  |  |
| Shelf Life      | 28 days              |  |  |
| Lot Code        | DDMMY                |  |  |
| Best Before     | YYMMDD               |  |  |
| Kosher          | Yes                  |  |  |
| Halal           | Yes                  |  |  |