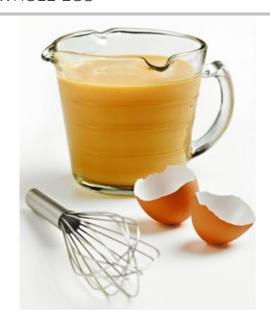

Fresh Whole Egg is prepared from chicken eggs. Eggs are washed and sanitized prior to being broken.

Pasteurized Liquid Whole Egg is a healthy alternative to breaking individual eggs, a cost effective and versatile ingredient.