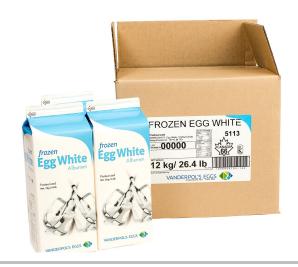

## **Product Information**

| Code            | 5113                   |  |  |
|-----------------|------------------------|--|--|
| SCC             | 100 69481 05110 6      |  |  |
| Pack Size       | 6 x 2 kg cartons       |  |  |
| Pack Dimensions | 10.6 x 8.2 x 12.1      |  |  |
| Sold As         | Frozen                 |  |  |
| Temperature     | -18°C ± 5°C (0°F ±9°F) |  |  |
| Net Weight      | 12.00 kg               |  |  |
| Gross Weight    | 12.65 kg               |  |  |
| Shelf Life      | 365 days               |  |  |
| Lot Code        | DDMMY                  |  |  |
| Best Before     | YYMMDD                 |  |  |
| Kosher          | Yes                    |  |  |
| Halal           | Yes                    |  |  |