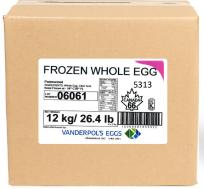

## Product Information

| Code            | 5313                   |
|-----------------|------------------------|
| SCC             | 100 69481 05310 0      |
| Pack Size       | 6 x 2 kg cartons       |
| Pack Dimensions | 12.1 x 8.2 x 10.6      |
| Sold As         | Frozen                 |
| Temperature     | -18°C ± 5°C (0°F ±9°F) |
| Net Weight      | 12.00 kg               |
| Gross Weight    | 12.65 kg               |
| Shelf Life      | 365 days               |
| Lot Code        | DDMMY                  |
| Best Before     | YYMMDD                 |
| Kosher          | Yes                    |
| Halal           | Yes                    |