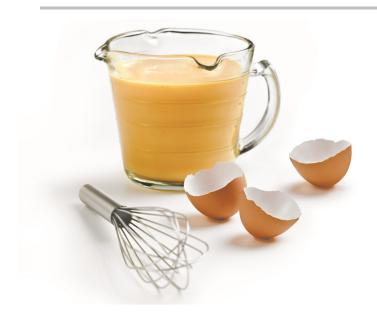

Frozen Whole Egg is prepared from chicken eggs. Eggs are washed and sanitized prior to being broken.

Pasteurized Whole Egg is a healthy alternative to breaking individual eggs, a cost effective and versatile ingredient.