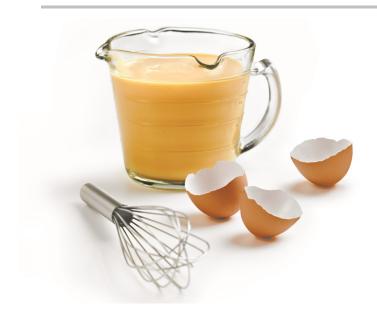

## Ingredients

Frozen Whole Egg.

Frozen Whole Egg is prepared from chicken eggs. Eggs are washed and sanitized prior to being broken.

Pasteurized Whole Egg is a healthy alternative to breaking individual eggs, a cost effective and versatile ingredient.